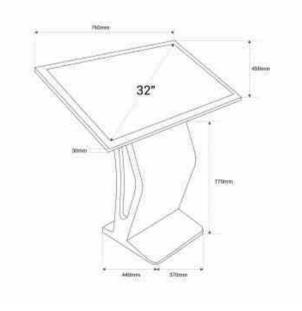

## Product data

| Nominal Voltage (V)   | 220 - 240 V/AC                                       |
|-----------------------|------------------------------------------------------|
| Dimensions (mm) Lxlxh | Base: 770 x 370 x 440/ Screen: 760 x 450 x 30        |
| Material              | Metal                                                |
| Use Outdoor           | No                                                   |
| IP                    | IP20                                                 |
| Lifetime (h)          | 30000                                                |
| Certificates          | CE, ROHS                                             |
| Warranty              | According to legal guarantee: 2 years                |
| Connectivity          | Wifi, HDMI 2.0 Output, RJ45 (Ethernet), VGA, U<br>SB |
| Inches                | 32"                                                  |
| Resolution            | 1920 x 1080                                          |
| Brightness            | 300 cd/m <sup>2</sup>                                |
| Contrast Ratio        | 5000:1                                               |
| Response time         | 6ms                                                  |
| CPU                   | Intel CORE i7 11 Gen 2,8GHz                          |
| RAM                   | 16GB                                                 |
| Storage               | SSD 128Gb                                            |