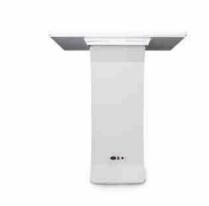

## Advertising Display - 32" Digital Kiosk - Touch Screen - Indoor - 16GB - "K" Base

## Ref. DDT32-i7-K

32-inch Digital Kiosk, designed to maximize your sales. Its Full HD 10-point capacitive touch screen detects multiple touches simultaneously, providing a more interactive user experience and streamlining processes in your store. From highlighting your services and products to displaying exclusive offers, this display is the perfect platform to captivate your customers. Equipped with Windows 11 Pro, Intel Core i7 11th Gen 2.8 GHz processor and extensive connectivity options. Available in black or white. Boost your sales with this powerful advertising display! Product subject to special shipping conditions: +100€ +VAT-No additional discounts or coupons allowed.