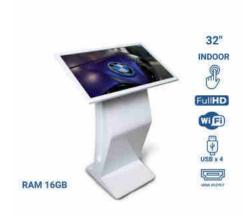

## Advertising Display - 32" Digital Kiosk - Touch Screen - Indoor - 16GB - "K" Base

## Ref. DDT32-i7-K

32-inch Digital Kiosk, designed to maximize your sales. Its Full HD 10-point capacitive touch screen detects multiple touches simultaneously, providing a more interactive user experience and streamlining processes in your store. From highlighting your services and products to displaying exclusive offers, this display is the perfect platform to captivate your customers. Equipped with Windows 11 Pro, Intel Core i7 11th Gen 2.8 GHz processor and extensive connectivity options. Available in black or white. Boost your sales with this powerful advertising display! Product subject to special shipping conditions: +100€ +VAT-No additional discounts or coupons allowed.

## Product data

| Nominal Voltage (V)   | 220 - 240 V/AC                                       |
|-----------------------|------------------------------------------------------|
| Dimensions (mm) Lxlxh | Base: 770 x 370 x 440/ Screen: 760 x 450 x 30        |
| Material              | Metal                                                |
| Use Outdoor           | No                                                   |
| IP                    | IP20                                                 |
| Lifetime (h)          | 30000                                                |
| Certificates          | CE, ROHS                                             |
| Warranty              | According to legal guarantee: 2 years                |
| Connectivity          | Wifi, HDMI 2.0 Output, RJ45 (Ethernet), VGA, U<br>SB |
| Inches                | 32"                                                  |
| Resolution            | 1920 x 1080                                          |
| Brightness            | 300 cd/m <sup>2</sup>                                |
| Contrast Ratio        | 5000:1                                               |
| Response time         | 6ms                                                  |
| CPU                   | Intel CORE i7 11 Gen 2,8GHz                          |
| RAM                   | 16GB                                                 |
| Storage               | SSD 128Gb                                            |