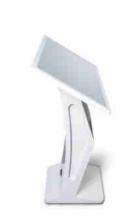

## Advertising Display - 32" Digital Kiosk - Touch Screen - Indoor - 16GB - "K" Base

## Ref. DDT32-i7-K

32-inch Digital Kiosk, designed to maximize your sales. Its Full HD 10-point capacitive touch screen detects multiple touches simultaneously, providing a more interactive user experience and streamlining processes in your store. From highlighting your services and products to displaying exclusive offers, this display is the perfect platform to captivate your customers. Equipped with Windows 11 Pro, Intel Core i7 11th Gen 2.8 GHz processor and extensive connectivity options. Available in black or white. Boost your sales with this powerful advertising display! Product subject to special shipping conditions: +100€ +VAT-No additional discounts or coupons allowed.