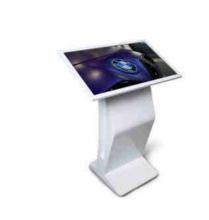

## Advertising Display - 32" Digital Kiosk - Touch Screen - Indoor - 16GB - "K" Base

## Ref. DDT32-i7-K

32-inch Digital Kiosk, designed to maximize your sales. Its Full HD 10-point capacitive touch screen detects multiple touches simultaneously, providing a more interactive user experience and streamlining processes in your store. From highlighting your services and products to displaying exclusive offers, this display is the perfect platform to captivate your customers. Equipped with Windows 11 Pro, Intel Core i7 11th Gen 2.8 GHz processor and extensive connectivity options. Available in black or white. Boost your sales with this powerful advertising display! Product subject to special shipping conditions: +100€ +VAT-No additional discounts or coupons allowed.