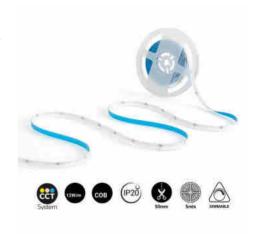

COB LED Strip 24V DC - CCT - Side emission - 12W/m - 10mm - IP20 - 5cm cut - 5-met ers-roll

## Ref. BLSCOB-24V12W-SIDE-IP20-CC

The CCT COB LED strip provides continuous and shadowless lighting. Highly flexible, it offers side light emission, perfect for edge highlighting, signage and signage. It has a power output of 12W/m and a luminous efficiency of 100lm/W.5-meters-roll.

## Product data

| Hue                     | CCT                                   |
|-------------------------|---------------------------------------|
| Kelvin (K)              | 2700 - 6500                           |
| Lumens (Lm)             | 1200                                  |
| Efficiency (Lm/w)       | 100                                   |
| CRI                     | 90-95                                 |
| Beam angle (°)          | 120                                   |
| LED Type                | СОВ                                   |
| Dimmable                | Yes                                   |
| Nominal Voltage (V)     | 24V-DC                                |
| Use Outdoor             | No                                    |
| IP                      | IP20                                  |
| Temperature range       | -20°C ~ +40°C                         |
| Energy efficiency class | Е                                     |
| Certificates            | CE, ROHS                              |
| Warranty                | According to legal guarantee: 2 years |
| Power/m (W/m)           | 12                                    |
| No. of chips/metre      | 560                                   |
| Cutting distance (mm)   | 50                                    |