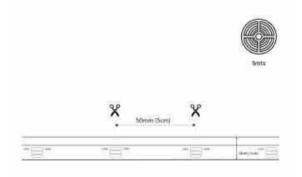

## Product data

| Hue                     | CCT                                   |
|-------------------------|---------------------------------------|
| Kelvin (K)              | 2700 - 6500                           |
| Lumens (Lm)             | 1200                                  |
| Efficiency (Lm/w)       | 100                                   |
| CRI                     | 90-95                                 |
| Beam angle (°)          | 120                                   |
| LED Type                | СОВ                                   |
| Dimmable                | Yes                                   |
| Nominal Voltage (V)     | 24V-DC                                |
| Use Outdoor             | No                                    |
| IP                      | IP20                                  |
| Temperature range       | -20°C ~ +40°C                         |
| Energy efficiency class | Е                                     |
| Certificates            | CE, ROHS                              |
| Warranty                | According to legal guarantee: 2 years |
| Power/m (W/m)           | 12                                    |
| No. of chips/metre      | 560                                   |
| Cutting distance (mm)   | 50                                    |

| Adhesive         | Yes   |
|------------------|-------|
| Track width (mm) | 10    |
| Length           | 5 mts |
| Width            | 10 mm |