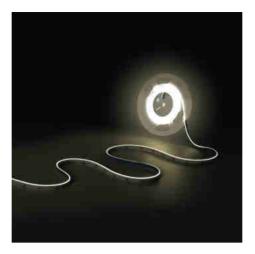

## Ref. BLSCOB-24V12W-SIDE-IP20-CC

The CCT COB LED strip provides continuous and shadowless lighting. Highly flexible, it offers side light emission, perfect for edge highlighting, signage and signage. It has a power output of 12W/m and a luminous efficiency of 100lm/W.5-meters-roll.