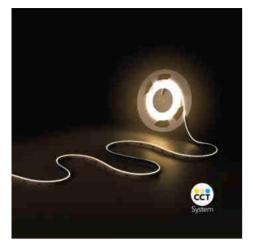

## Ref. BLSCOB-24V12W-SIDE-IP20-CC

The CCT COB LED strip provides continuous and shadowless lighting. Highly flexible, it offers side light emission, perfect for edge highlighting, signage and signage. It has a power output of 12W/m and a luminous efficiency of 100lm/W.5-meters-roll.