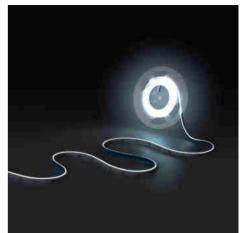

## Ref. BLSCOB-24V12W-SIDE-IP20-CC

The CCT COB LED strip provides continuous and shadowless lighting. Highly flexible, it offers side light emission, perfect for edge highlighting, signage and signage. It has a power output of 12W/m and a luminous efficiency of 100lm/W.5-meters-roll.