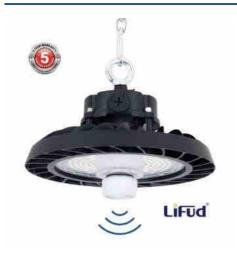

Industrial LED UFO High Bay - 150W - CCT - With motion sensor - 170lm/W - LIFUD Driv er - IP65 - 5 years warranty

## **Ref. K8155-150W-SENSOR**

150W Industrial LED High Bay with high efficiency: 170lm/W and Lifud Driver.It stands out for its robust design, high quality and versatility.It has a high sensitivity microwave motion sensor, with advanced functions and power regulation switch.It incorporates CCT system for colour temperature adjustment between warm white (3000K), neutral white (4000K) and cool white (5000K).\*\*5 years warranty\*\*