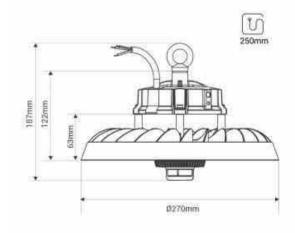

| Frequency of use        | Intensive |
|-------------------------|-----------|
| Lifetime (h)            | 50000     |
| Energy efficiency class | В         |
| Certificates            | CE, ROHS  |
| Warranty                | 5 years   |
| IK                      | 09        |
| Width                   | Ø270mm    |
| Height                  | 187mm     |