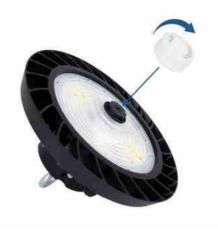

## **Ref. K8155-150W-SENSOR**

150W Industrial LED High Bay with high efficiency: 170lm/W and Lifud Driver.It stands out for its robust design, high quality and versatility.It has a high sensitivity microwave motion sensor, with advanced functions and power regulation switch.It incorporates CCT system for colour temperature adjustment between warm white (3000K), neutral white (4000K) and cool white (5000K).\*\*5 years warranty\*\*

## Product data

| Hue                 | CCT              |
|---------------------|------------------|
| Kelvin (K)          | 3000, 4000, 5000 |
| Lumens (Lm)         | 22800            |
| Efficiency (Lm/w)   | 170              |
| CRI                 | 70-80            |
| Beam angle (°)      | 90°              |
| Dimmable            | No               |
| Power (W)           | 130, 150, 100    |
| Nominal Voltage (V) | 220 - 240 V/AC   |
| Frequency (Hz)      | 50 - 60          |
| Driver              | Internal, LIFUD  |
| Sensor              | Yes              |
| Detection range (m) | 0-12             |
| Detection angle (°) | 360              |
| Orientable          | Yes              |
| Material            | Aluminium        |
| Diffuser material   | Polycarbonate    |
|                     |                  |