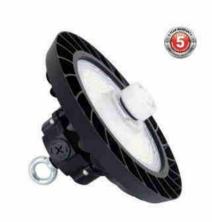

Industrial LED UFO High Bay - 150W - CCT - With motion sensor - 170lm/W - LIFUD Driv er - IP65 - 5 years warranty

## **Ref. K8155-150W-SENSOR**

150W Industrial LED High Bay with high efficiency: 170lm/W and Lifud Driver.It stands out for its robust design, high quality and versatility.It has a high sensitivity microwave motion sensor, with advanced functions and power regulation switch.It incorporates CCT system for colour temperature adjustment between warm white (3000K), neutral white (4000K) and cool white (5000K).\*\*5 years warranty\*\*