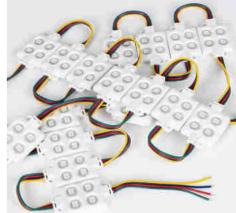

## Ref. BM-3838-RGB

The RGB LED modules offer homogeneous and decorative lighting, perfect for advertising signs and special projects.Each square module includes 4 SMD 5050 LED chips, with a power of 0.96W, and 3M self-adhesive.The 20 module chain has a total power of 20W and is ideal for outdoor use due to its IP65 waterproof rating.\*Price is per module or tablet\*