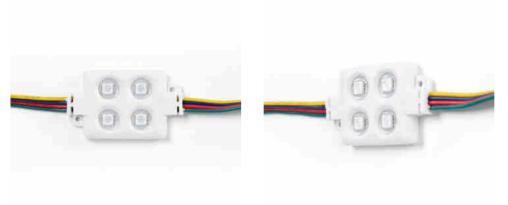

## Ref. BM-3838-RGB

The RGB LED modules offer homogeneous and decorative lighting, perfect for advertising signs and special projects.Each square module includes 4 SMD 5050 LED chips, with a power of 0.96W, and 3M self-adhesive.The 20 module chain has a total power of 20W and is ideal for outdoor use due to its IP65 waterproof rating.\*Price is per module or tablet\*

## Product data

| Hue                 | RGB                                   |
|---------------------|---------------------------------------|
| Beam angle (°)      | 120                                   |
| LED Type            | SMD 5050                              |
| Power (W)           | 0,96                                  |
| Nominal Voltage (V) | 12V-DC                                |
| Material            | Polycarbonate                         |
| Diffuser material   | Polycarbonate                         |
| Use Outdoor         | Yes                                   |
| IP                  | IP65                                  |
| Certificates        | CE, ROHS                              |
| Warranty            | According to legal guarantee: 2 years |
| Adhesive            | ЗМ                                    |
| Output current mA   | 80mA                                  |
| Length              | 55mm                                  |
| Width               | 34mm                                  |
| Height              | 7mm                                   |
|                     |                                       |