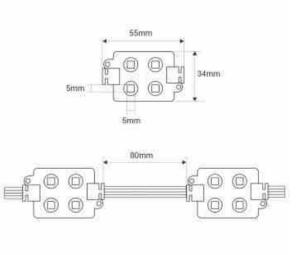

## Ref. BM-3838-RGB

The RGB LED modules offer homogeneous and decorative lighting, perfect for advertising signs and special projects.Each square module includes 4 SMD 5050 LED chips, with a power of 0.96W, and 3M self-adhesive.The 20 module chain has a total power of 20W and is ideal for outdoor use due to its IP65 waterproof rating.\*Price is per module or tablet\*

## Product data

| Hue                 | RGB                                   |
|---------------------|---------------------------------------|
| Beam angle (°)      | 120                                   |
| LED Type            | SMD 5050                              |
| Power (W)           | 0,96                                  |
| Nominal Voltage (V) | 12V-DC                                |
| Material            | Polycarbonate                         |
| Diffuser material   | Polycarbonate                         |
| Use Outdoor         | Yes                                   |
| IP                  | IP65                                  |
| Certificates        | CE, ROHS                              |
| Warranty            | According to legal guarantee: 2 years |
| Adhesive            | ЗМ                                    |
| Output current mA   | 80mA                                  |
| Length              | 55mm                                  |
| Width               | 34mm                                  |
| Height              | 7mm                                   |
|                     |                                       |