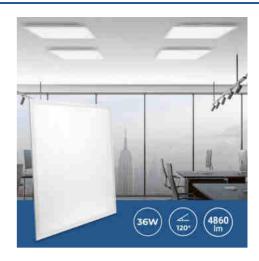

## Ref. B1767-CCT-60X60

36W LED surface panel, measuring 60x60 cm, featuring a modern and compact design perfect for various lighting applications. It incorporates CCT system that allows to select the color temperature between warm white (3000K), neutral white (4000K) and cool white (6500K). It offers a powerful and glare-free lighting, perfect for offices, commercial spaces and health centers.

## Product data

| Hue                     | CCT                                   |
|-------------------------|---------------------------------------|
| Kelvin (K)              | 3000, 4000, 6500                      |
| Lumens (Lm)             | 4860                                  |
| Efficiency (Lm/w)       | 135                                   |
| CRI                     | 80-85                                 |
| Beam angle (°)          | 120                                   |
| Dimmable                | No                                    |
| Power (W)               | 36                                    |
| Nominal Voltage (V)     | 220 - 240 V/AC                        |
| Sensor                  | No                                    |
| Use Outdoor             | No                                    |
| IP                      | IP20                                  |
| Energy efficiency class | D                                     |
| Certificates            | CE, ROHS                              |
| Warranty                | According to legal guarantee: 2 years |
| LED Panel dimensions    | 60x60                                 |
| Length                  | 595mm                                 |
| Width                   | 595mm                                 |