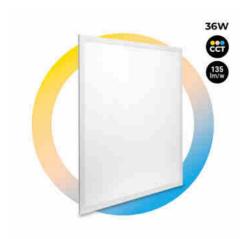

## Surface LED Panel CCT - 36W - 60x60 cm - 135lm/W - IP20

## Ref. B1767-CCT-60X60

36W LED surface panel, measuring 60x60 cm, featuring a modern and compact design perfect for various lighting applications. It incorporates CCT system that allows to select the color temperature between warm white (3000K), neutral white (4000K) and cool white (6500K). It offers a powerful and glare-free lighting, perfect for offices, commercial spaces and health centers.

## Product data

| Hue                     | CCT                                   |
|-------------------------|---------------------------------------|
| Kelvin (K)              | 3000, 4000, 6500                      |
| Lumens (Lm)             | 4860                                  |
| Efficiency (Lm/w)       | 135                                   |
| CRI                     | 80-85                                 |
| Beam angle (°)          | 120                                   |
| Dimmable                | No                                    |
| Power (W)               | 36                                    |
| Nominal Voltage (V)     | 220 - 240 V/AC                        |
| Sensor                  | No                                    |
| Use Outdoor             | No                                    |
| IP                      | IP20                                  |
| Energy efficiency class | D                                     |
| Certificates            | CE, ROHS                              |
| Warranty                | According to legal guarantee: 2 years |
| LED Panel dimensions    | 60x60                                 |
| Length                  | 595mm                                 |
| Width                   | 595mm                                 |