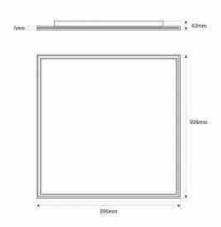

## Product data

| Hue                     | CCT                                   |
|-------------------------|---------------------------------------|
| Kelvin (K)              | 3000, 4000, 6500                      |
| Lumens (Lm)             | 4860                                  |
| Efficiency (Lm/w)       | 135                                   |
| CRI                     | 80-85                                 |
| Beam angle (°)          | 120                                   |
| Dimmable                | No                                    |
| Power (W)               | 36                                    |
| Nominal Voltage (V)     | 220 - 240 V/AC                        |
| Sensor                  | No                                    |
| Use Outdoor             | No                                    |
| IP                      | IP20                                  |
| Energy efficiency class | D                                     |
| Certificates            | CE, ROHS                              |
| Warranty                | According to legal guarantee: 2 years |
| LED Panel dimensions    | 60x60                                 |
| Length                  | 595mm                                 |
| Width                   | 595mm                                 |