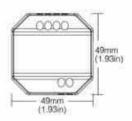

## Product data

| Power (W)           | 150, 300       |
|---------------------|----------------|
| Nominal Voltage (V) | 100 - 240 V/AC |
| Frequency (Hz)      | 50 - 60        |
| Use Outdoor         | No             |
| IP                  | IP20           |
| Temperature range   | -10~40°C       |
| Certificates        | CE             |
| Warranty            | 5 years        |
| Connectivity        | Wifi, RF       |
| Control system      | TRIAC, PUSH    |
| Control Distance    | 30m            |
|                     |                |
| Length              | 49mm           |
| Length<br>Width     | 49mm<br>49mm   |