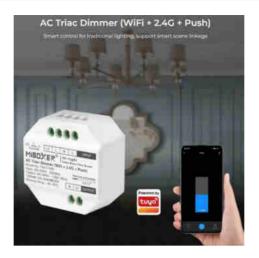

## TRIAC Dimmer (WiFi + 2.4G + PUSH) - Mi Boxer - TRI-C1WR - 300W

## Ref. TRI-C1WR

AC TRIAC WiFi + 2.4GHz + PUSH Dimmer for dimmable incandescent, halogen and LED lamps.Compatible with "Tuya Smart" app and third party voice control such as Alexa and Google Assistant.