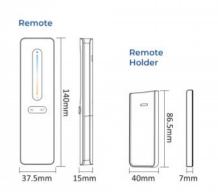

## Product data

| Material         | Polycarbonate   |
|------------------|-----------------|
| Use Outdoor      | No              |
| IP               | IP20            |
| Certificates     | CE, ROHS        |
| Warranty         | 5 years         |
| Connectivity     | RF              |
| Battery Type     | 3V (AAA * 2PCS) |
| Colour control   | CCT             |
| Control Distance | 30m             |
| Length           | 37.5mm          |
| Width            | 15mm            |
| Height           | 140mm           |