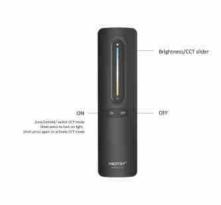

## Ref. C3

Mi Light 1 zone CCT remote control, with minimalist design and magnetic base. Allows you to easily and intuitively adjust the brightness and color temperature of your smart lights. Compatible with Mi Boxer/Mi Light products. Range up to 30 meters.