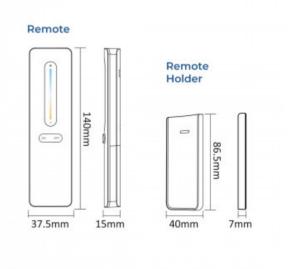

## Product data

| Material         | Polycarbonate   |
|------------------|-----------------|
| Use Outdoor      | No              |
| IP               | IP20            |
| Certificates     | CE, ROHS        |
| Warranty         | 5 years         |
| Connectivity     | RF              |
| Battery Type     | 3V (AAA * 2PCS) |
| Colour control   | CCT             |
| Control Distance | 30m             |
| Length           | 37.5mm          |
| Width            | 15mm            |
| Height           | 140mm           |