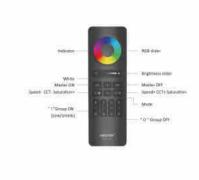

## Ref. C5

Mi Boxer 4 zone RGB + CCT remote control, with minimalist design and magnetic base. With 16 million colors to choose from, it allows you to adjust the color, brightness, saturation and color temperature of your smart lights. Compatible with Mi Boxer/Mi Light products. Range up to 30 meters.