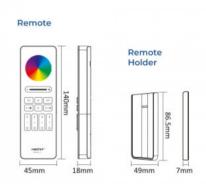

## Product data

| Material         | Polycarbonate   |
|------------------|-----------------|
| Use Outdoor      | No              |
| IP               | IP20            |
| Certificates     | CE, ROHS        |
| Warranty         | 5 years         |
| Connectivity     | RF              |
| Battery Type     | 3V (AAA * 2PCS) |
| Colour control   | RGB+CCT         |
| Control Distance | 30m             |
| Length           | 45mm            |
| Width            | 49mm            |
| Height           | 140mm           |