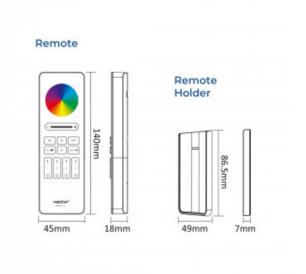

## Product data

| Material         | Polycarbonate   |
|------------------|-----------------|
| Use Outdoor      | No              |
| IP               | IP20            |
| Certificates     | CE, ROHS        |
| Warranty         | 5 years         |
| Connectivity     | RF              |
| Battery Type     | 3V (AAA * 2PCS) |
| Colour control   | RGB+CCT         |
| Control Distance | 30m             |
| Length           | 45mm            |
| Width            | 49mm            |
| Height           | 140mm           |