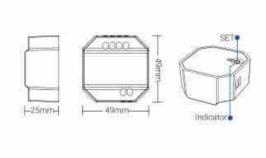

## Product data

| Nominal Voltage (V)   | 100 - 240 V/AC |
|-----------------------|----------------|
| Use Outdoor           | No             |
| IP                    | IP20           |
| Temperature range     | -10~40°C       |
| Certificates          | CE, ROHS       |
| Warranty              | 5 years        |
| Connectivity          | Wifi, RF       |
| Maximum intensity (A) | 10             |
| Control Distance      | 30m            |
| Length                | 49mm           |
| Width                 | 49mm           |
| Height                | 25mm           |