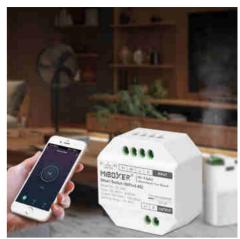

## Ref. WL-SW1

WiFi + 2.4GHz smart switch designed to modernize your home. Compatible with "Tuya Smart" app and third party voice control such as Alexa and Google Assistant. Compatible with various electrical equipment (lights, fans, heating, etc), supports multiple timer function.