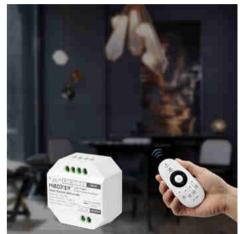

## Ref. WL-SW1

WiFi + 2.4GHz smart switch designed to modernize your home. Compatible with "Tuya Smart" app and third party voice control such as Alexa and Google Assistant. Compatible with various electrical equipment (lights, fans, heating, etc), supports multiple timer function.