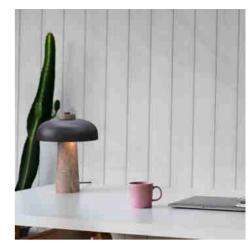

## "CEP" design table lamp - Marble base - 2 x G9

## Ref. LN3026

The CEP table lamp combines the beauty of marble with a functional and elegant design. The light reflected in its aluminum shade highlights the natural texture of the stone, creating a sophisticated ambiance in any corner. Bring personality to your home with this unique table lamp.\*\*G9 bulbs - NOT included\*\*