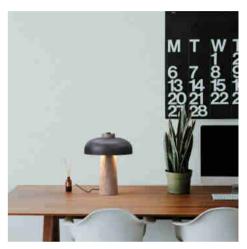

## "CEP" design table lamp - Marble base - 2 x G9

## Ref. LN3026

The CEP table lamp combines the beauty of marble with a functional and elegant design. The light reflected in its aluminum shade highlights the natural texture of the stone, creating a sophisticated ambiance in any corner. Bring personality to your home with this unique table lamp.\*\*G9 bulbs - NOT included\*\*