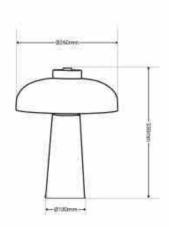

## Product data

| Nominal Voltage (V) | 220 - 240 V/AC     |
|---------------------|--------------------|
| Socket              | G9                 |
| Material            | Aluminium, Marble  |
| Use Outdoor         | No                 |
| IP                  | IP20               |
| Certificates        | CE, ROHS           |
| Warranty            | 10 years           |
| Maximum power (W)   | 5                  |
| Style               | Minimalist, Design |
| Width               | 260                |
| Height              | 330                |
| Depth               | 260                |