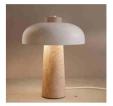

## "CEP" design table lamp - Marble base - 2 x G9

## Ref. LN3026

The CEP table lamp combines the beauty of marble with a functional and elegant design. The light reflected in its aluminum shade highlights the natural texture of the stone, creating a sophisticated ambiance in any corner. Bring personality to your home with this unique table lamp.\*\*G9 bulbs - NOT included\*\*