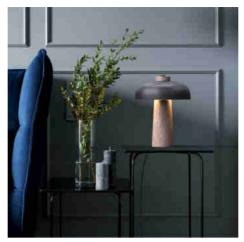

## "CEP" design table lamp - Marble base - 2 x G9

## Ref. LN3026

The CEP table lamp combines the beauty of marble with a functional and elegant design. The light reflected in its aluminum shade highlights the natural texture of the stone, creating a sophisticated ambiance in any corner. Bring personality to your home with this unique table lamp.\*\*G9 bulbs - NOT included\*\*