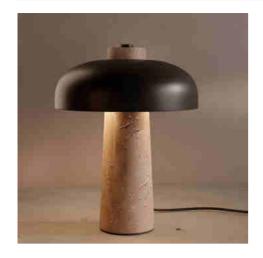

## "CEP" design table lamp - Marble base - 2 x G9

## Ref. LN3026

The CEP table lamp combines the beauty of marble with a functional and elegant design. The light reflected in its aluminum shade highlights the natural texture of the stone, creating a sophisticated ambiance in any corner. Bring personality to your home with this unique table lamp.\*\*G9 bulbs - NOT included\*\*