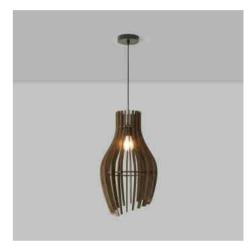

## Wooden pendant light "HUNTEL" - Ø 30cm - E27

## Ref. LM9004

"Huntel" MDF wood pendant lamp with a Nordic and natural design.Crafted from MDF wood panels, its elongated and irregular structure diffuses an enveloping light, perfect for creating relaxed and cozy atmospheres.The lamp is height-adjustable.\*\*E27 bulb - NOT included\*\*