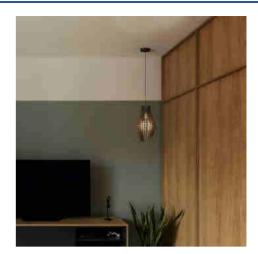

## Ref. LM9004

"Huntel" MDF wood pendant lamp with a Nordic and natural design.Crafted from MDF wood panels, its elongated and irregular structure diffuses an enveloping light, perfect for creating relaxed and cozy atmospheres.The lamp is height-adjustable.\*\*E27 bulb - NOT included\*\*