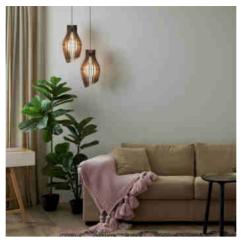

## Ref. LM9004

"Huntel" MDF wood pendant lamp with a Nordic and natural design.Crafted from MDF wood panels, its elongated and irregular structure diffuses an enveloping light, perfect for creating relaxed and cozy atmospheres.The lamp is height-adjustable.\*\*E27 bulb - NOT included\*\*