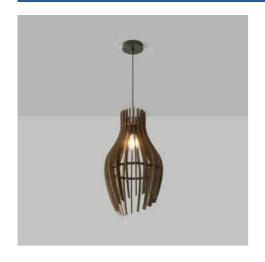

## Wooden pendant light "HUNTEL" - Ø 30cm - E27

## Ref. LM9004

"Huntel" MDF wood pendant lamp with a Nordic and natural design.Crafted from MDF wood panels, its elongated and irregular structure diffuses an enveloping light, perfect for creating relaxed and cozy atmospheres.The lamp is height-adjustable.\*\*E27 bulb - NOT included\*\*