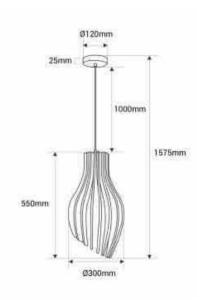

## Wooden pendant light "HUNTEL" - Ø 30cm - E27

## Ref. LM9004

"Huntel" MDF wood pendant lamp with a Nordic and natural design.Crafted from MDF wood panels, its elongated and irregular structure diffuses an enveloping light, perfect for creating relaxed and cozy atmospheres.The lamp is height-adjustable.\*\*E27 bulb - NOT included\*\*

## Product data

| Nominal Voltage (V) | 220 - 240 V/AC  |
|---------------------|-----------------|
| Sensor              | No              |
| Socket              | E27             |
| IP                  | IP20            |
| Certificates        | CE              |
| Warranty            | 10 years        |
| Maximum power (W)   | 40W             |
| Style               | Nordic, Natural |
| Length              | 1575mm          |
| Width               | Ø300mm          |