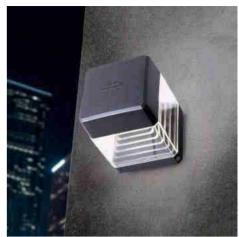

## Ref. DS1.560.000.AXD1K

ESTER WALL LED wall light with a modern line designed to illuminate outdoors. Made of shock-resistant resin, and thanks to its IP55 protection, it resists rain, humidity, dirt and dust, making it perfect for installation on facades, patios, terraces and balconies. It includes a 10W GX53 LED bulb that incorporates a CCT switch to select the desired temperature between Warm (3000K), Neutral (4000K) or Cool (6500K), depending on the desired environment. GX53 - CCT10W126x126x165mmIP55