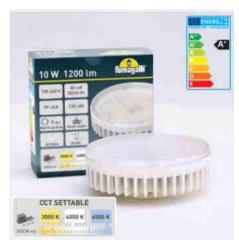

## Ref. DS1.560.000.AXD1K

ESTER WALL LED wall light with a modern line designed to illuminate outdoors. Made of shock-resistant resin, and thanks to its IP55 protection, it resists rain, humidity, dirt and dust, making it perfect for installation on facades, patios, terraces and balconies. It includes a 10W GX53 LED bulb that incorporates a CCT switch to select the desired temperature between Warm (3000K), Neutral (4000K) or Cool (6500K), depending on the desired environment. GX53 - CCT10W126x126x165mmIP55

## Product data

| Hue                     | CCT                                   |
|-------------------------|---------------------------------------|
| Kelvin (K)              | 3000, 4000, 6500                      |
| Lumens (Lm)             | 1200                                  |
| Dimmable                | No                                    |
| Power (W)               | 10                                    |
| Nominal Voltage (V)     | 100-240V                              |
| Frequency (Hz)          | 50 - 60                               |
| Socket                  | GX53                                  |
| Material                | Resin                                 |
| Diffuser material       | Polycarbonate                         |
| Use Outdoor             | Yes                                   |
| IP                      | IP55                                  |
| Temperature range       | -20°C~70°C                            |
| Frequency of use        | Intensive                             |
| Lifetime (h)            | 25000                                 |
| Energy efficiency class | A+ (2021)                             |
| Certificates            | CE, ROHS                              |
| Warranty                | According to legal guarantee: 2 years |