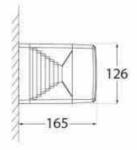

## Ref. DS1.560.000.AXD1K

ESTER WALL LED wall light with a modern line designed to illuminate outdoors. Made of shock-resistant resin, and thanks to its IP55 protection, it resists rain, humidity, dirt and dust, making it perfect for installation on facades, patios, terraces and balconies. It includes a 10W GX53 LED bulb that incorporates a CCT switch to select the desired temperature between Warm (3000K), Neutral (4000K) or Cool (6500K), depending on the desired environment. GX53 - CCT10W126x126x165mmIP55