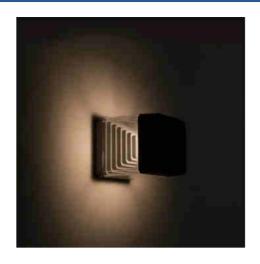

## Ref. DS1.560.000.AXD1K

ESTER WALL LED wall light with a modern line designed to illuminate outdoors. Made of shock-resistant resin, and thanks to its IP55 protection, it resists rain, humidity, dirt and dust, making it perfect for installation on facades, patios, terraces and balconies. It includes a 10W GX53 LED bulb that incorporates a CCT switch to select the desired temperature between Warm (3000K), Neutral (4000K) or Cool (6500K), depending on the desired environment. GX53 - CCT10W126x126x165mmIP55