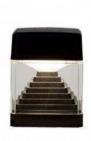

## Ref. DS1.560.000.AXD1K

ESTER WALL LED wall light with a modern line designed to illuminate outdoors. Made of shock-resistant resin, and thanks to its IP55 protection, it resists rain, humidity, dirt and dust, making it perfect for installation on facades, patios, terraces and balconies. It includes a 10W GX53 LED bulb that incorporates a CCT switch to select the desired temperature between Warm (3000K), Neutral (4000K) or Cool (6500K), depending on the desired environment. GX53 - CCT10W126x126x165mmIP55