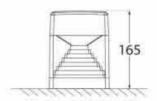

## Ref. DS1.560.000.AXD1K

ESTER WALL LED wall light with a modern line designed to illuminate outdoors. Made of shock-resistant resin, and thanks to its IP55 protection, it resists rain, humidity, dirt and dust, making it perfect for installation on facades, patios, terraces and balconies. It includes a 10W GX53 LED bulb that incorporates a CCT switch to select the desired temperature between Warm (3000K), Neutral (4000K) or Cool (6500K), depending on the desired environment. GX53 - CCT10W126x126x165mmIP55