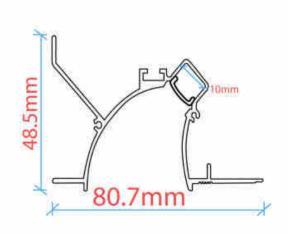

## Ref. BXT-480-B+B

Curved aluminum profile for corners, with wallwasher effect. Integrated installation in plasterboard (trimless).Suitable for LED strips up to 10mm. Length of 2 meters.Available in silver color with white diffuser.

## Product data

| Material          | Aluminium     |
|-------------------|---------------|
| Diffuser material | Polycarbonate |
| Use Outdoor       | No            |
| IP                | IP20          |
| Certificates      | CE, ROHS      |
| Warranty          | 10 years      |
| Length            | 2000mm        |
| Width             | 80mm          |
| Height            | 48mm          |