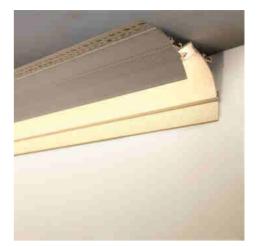

## LED strip profile integration / trimless corner - Bathtub effect - 48 x 80mm - With diffus er - 2 meters

## Ref. BXT-480-B+B

Curved aluminum profile for corners, with wallwasher effect. Integrated installation in plasterboard (trimless).Suitable for LED strips up to 10mm. Length of 2 meters.Available in silver color with white diffuser.