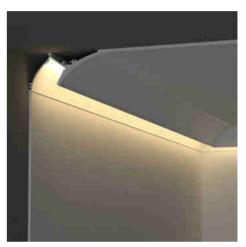

## LED strip profile integration / trimless corner - Bathtub effect - 48 x 80mm - With diffus er - 2 meters

## Ref. BXT-480-B+B

Curved aluminum profile for corners, with wallwasher effect. Integrated installation in plasterboard (trimless).Suitable for LED strips up to 10mm. Length of 2 meters.Available in silver color with white diffuser.