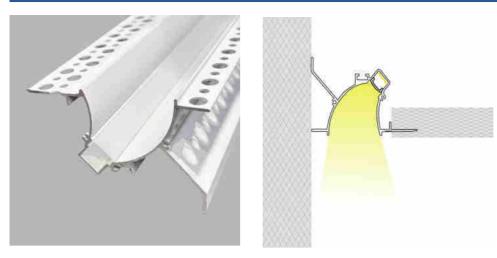

## LED strip profile integration / trimless corner - Bathtub effect - 48 x 80mm - With diffus er - 2 meters

## Ref. BXT-480-B+B

Curved aluminum profile for corners, with wallwasher effect. Integrated installation in plasterboard (trimless).Suitable for LED strips up to 10mm. Length of 2 meters.Available in silver color with white diffuser.