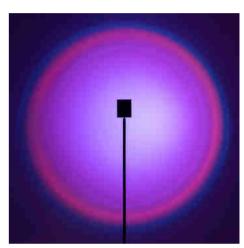

## Floor Lamp "PACK" 6W - RGBW - Sunset Lamp

## Ref. L306-SUNSET

Floor lamp "PACK" RGBW 6W: the most versatile and complete sunset lamp. Discover 16 vibrant colors, amazing visual effects and a minimalist design that captivates. Transform any space into a magical atmosphere with this exclusive floor lamp.\*\* Includes remote control\*\*