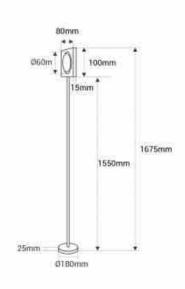

## Floor Lamp "PACK" 6W - RGBW - Sunset Lamp

## Ref. L306-SUNSET

Floor lamp "PACK" RGBW 6W: the most versatile and complete sunset lamp. Discover 16 vibrant colors, amazing visual effects and a minimalist design that captivates. Transform any space into a magical atmosphere with this exclusive floor lamp.\*\* Includes remote control\*\*