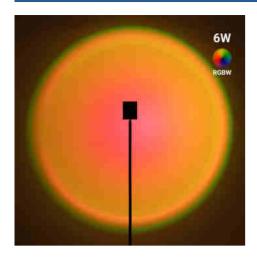

## Floor Lamp "PACK" 6W - RGBW - Sunset Lamp

## Ref. L306-SUNSET

Floor lamp "PACK" RGBW 6W: the most versatile and complete sunset lamp. Discover 16 vibrant colors, amazing visual effects and a minimalist design that captivates. Transform any space into a magical atmosphere with this exclusive floor lamp.\*\* Includes remote control\*\*