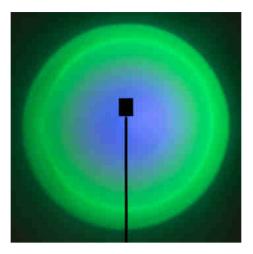

## Floor Lamp "PACK" 6W - RGBW - Sunset Lamp

## Ref. L306-SUNSET

Floor lamp "PACK" RGBW 6W: the most versatile and complete sunset lamp. Discover 16 vibrant colors, amazing visual effects and a minimalist design that captivates. Transform any space into a magical atmosphere with this exclusive floor lamp.\*\* Includes remote control\*\*