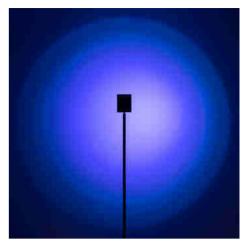

## Floor Lamp "PACK" 6W - RGBW - Sunset Lamp

## Ref. L306-SUNSET

Floor lamp "PACK" RGBW 6W: the most versatile and complete sunset lamp. Discover 16 vibrant colors, amazing visual effects and a minimalist design that captivates. Transform any space into a magical atmosphere with this exclusive floor lamp.\*\* Includes remote control\*\*