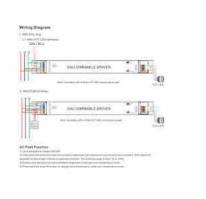

## Ref. SRPL-2309N-40CCT500-1050U

The 40W dimmable LED driver DALI DT8 NFC offers high precision and efficiency in lighting control. Compatible with DALI 2 protocol and configurable through an app via NFC, it is ideal for indoor LED CCT lighting control, with dimming and color changing functions. Slim design, specifically for linear LED luminaires.