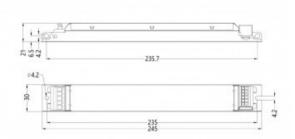

## Ref. SRPL-2309N-40CCT500-1050U

The 40W dimmable LED driver DALI DT8 NFC offers high precision and efficiency in lighting control. Compatible with DALI 2 protocol and configurable through an app via NFC, it is ideal for indoor LED CCT lighting control, with dimming and color changing functions. Slim design, specifically for linear LED luminaires.

## Product data

| Power (W)                         | 40                      |
|-----------------------------------|-------------------------|
| Material                          | Polycarbonate           |
| Certificates                      | CE, ROHS                |
| Warranty                          | 5 years                 |
| Control system                    | DALI                    |
|                                   |                         |
| Colour control                    | CCT, Monocolor          |
| Colour control Output voltage (V) | CCT, Monocolor<br>10-54 |