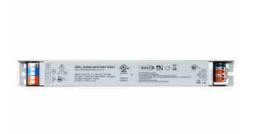

Adjustable linear driver DALI DT8 - CCT - 40W - Constant current - Output 10-54V DC - 500-1050mA - NFC

## Ref. SRPL-2309N-40CCT500-1050U

The 40W dimmable LED driver DALI DT8 NFC offers high precision and efficiency in lighting control. Compatible with DALI 2 protocol and configurable through an app via NFC, it is ideal for indoor LED CCT lighting control, with dimming and color changing functions. Slim design, specifically for linear LED luminaires.