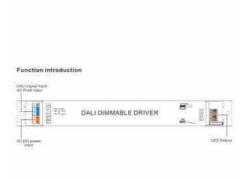

## Ref. SRPL-2309N-40CCT500-1050U

The 40W dimmable LED driver DALI DT8 NFC offers high precision and efficiency in lighting control. Compatible with DALI 2 protocol and configurable through an app via NFC, it is ideal for indoor LED CCT lighting control, with dimming and color changing functions. Slim design, specifically for linear LED luminaires.