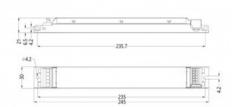

## Product data

| Power (W)                         | 40                      |
|-----------------------------------|-------------------------|
| Material                          | Polycarbonate           |
| Certificates                      | CE, ROHS                |
| Warranty                          | 5 years                 |
| Control system                    | DALI                    |
|                                   |                         |
| Colour control                    | CCT, Monocolor          |
| Colour control Output voltage (V) | CCT, Monocolor<br>10-54 |