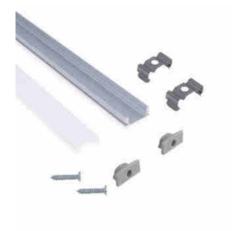

Profile for LED Strip - Surface Mounted - 17x8mm - Complete kit - 1 meter

## Ref. BXT-164-1M

Versatile and modernaluminum LED surface profile, ideal for various applications where you want to hide the LED strip. Suitable for LED strips up to 10mm. Profile dimensions: 17x8 mm and length of 1 meter. Available in the following color options: silver with white diffuser, white with white diffuser, black with white diffuser and black with black diffuser.\*\* Includes diffuser, 2 covers (with hole) and 2 surface staples\*\*.

## Product data

| Material          | Aluminium     |
|-------------------|---------------|
| Diffuser material | Polycarbonate |
| Certificates      | CE, ROHS      |
| Warranty          | 10 years      |
| Length            | 1000mm        |
| Width             | 17mm          |
| Height            | 8mm           |