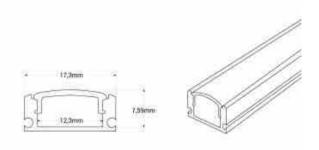

## Ref. BXT-164-1M

Versatile and modernaluminum LED surface profile, ideal for various applications where you want to hide the LED strip. Suitable for LED strips up to 10mm. Profile dimensions: 17x8 mm and length of 1 meter. Available in the following color options: silver with white diffuser, white with white diffuser, black with white diffuser and black with black diffuser.\*\* Includes diffuser, 2 covers (with hole) and 2 surface staples\*\*.

## Product data

| Material          | Aluminium     |
|-------------------|---------------|
| Diffuser material | Polycarbonate |
| Certificates      | CE, ROHS      |
| Warranty          | 10 years      |
| Length            | 1000mm        |
| Width             | 17mm          |
| Height            | 8mm           |