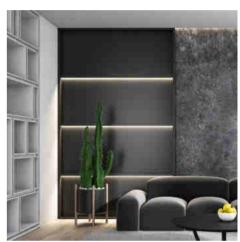

## Ref. BXT-164-1M

Versatile and modernaluminum LED surface profile, ideal for various applications where you want to hide the LED strip. Suitable for LED strips up to 10mm. Profile dimensions: 17x8 mm and length of 1 meter. Available in the following color options: silver with white diffuser, white with white diffuser, black with white diffuser and black with black diffuser.\*\* Includes diffuser, 2 covers (with hole) and 2 surface staples\*\*.