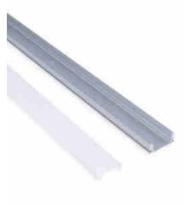

## Ref. BXT-164-1M

Versatile and modernaluminum LED surface profile, ideal for various applications where you want to hide the LED strip. Suitable for LED strips up to 10mm. Profile dimensions: 17x8 mm and length of 1 meter. Available in the following color options: silver with white diffuser, white with white diffuser, black with white diffuser and black with black diffuser.\*\* Includes diffuser, 2 covers (with hole) and 2 surface staples\*\*.

## Product data

| Material          | Aluminium     |
|-------------------|---------------|
| Diffuser material | Polycarbonate |
| Certificates      | CE, ROHS      |
| Warranty          | 10 years      |
| Length            | 1000mm        |
| Width             | 17mm          |
| Height            | 8mm           |