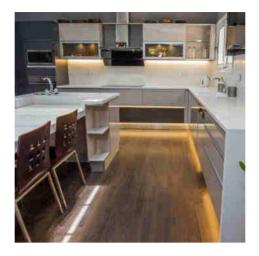

## Ref. BXT-164-1M

Versatile and modernaluminum LED surface profile, ideal for various applications where you want to hide the LED strip. Suitable for LED strips up to 10mm. Profile dimensions: 17x8 mm and length of 1 meter. Available in the following color options: silver with white diffuser, white with white diffuser, black with white diffuser and black with black diffuser.\*\* Includes diffuser, 2 covers (with hole) and 2 surface staples\*\*.