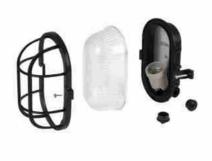

## Outdoor turtle-style wall light in polycarbonate - 1 x E27

## Ref. L5078-E27-N

Oval outdoor wall light oval turtle type made of polycarbonate with glass diffuser.Resistant and functional design for outdoor areas.\*\*It admits E27 LED bulb (maximum diameter 60mm)- NOT included\*\*.