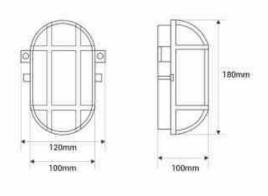

## Product data

| Dimmable            | No             |
|---------------------|----------------|
| Nominal Voltage (V) | 220 - 240 V/AC |
| Socket              | E27            |
| Orientable          | No             |
| Material            | Polycarbonate  |
| Diffuser material   | Glass          |
| Use Outdoor         | Yes            |
| IP                  | IP44           |
| Certificates        | CE, ROHS       |
| Warranty            | 10 years       |
| Maximum power (W)   | 60W            |
| Connection          | Light point    |
| Length              | 180            |
| Width               | 100            |
| Depth               | 100            |