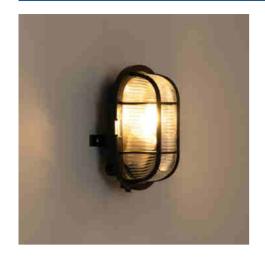

## Outdoor turtle-style wall light in polycarbonate - 1 x E27

## Ref. L5078-E27-N

Oval outdoor wall light oval turtle type made of polycarbonate with glass diffuser.Resistant and functional design for outdoor areas.\*\*It admits E27 LED bulb (maximum diameter 60mm)- NOT included\*\*.