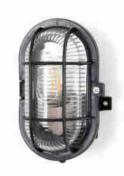

## Outdoor turtle-style wall light in polycarbonate - 1 x E27

## Ref. L5078-E27-N

Oval outdoor wall light oval turtle type made of polycarbonate with glass diffuser.Resistant and functional design for outdoor areas.\*\*It admits E27 LED bulb (maximum diameter 60mm)- NOT included\*\*.