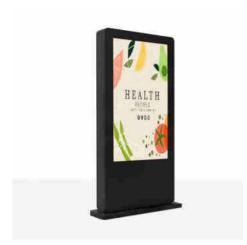

## Ref. DE55-4K-4+32-V1

55 inch 4Kadvertising totem . Capture the attention of customers with our outdoor advertising display. It has a metal structure and a anti-reflective and anti-vandalism glass of 5 mm, especially resistant for outdoors . The screen is capacitive touch and has a brightness of 3000 nits that guarantees great visibility and visual impact. Its configuration is very simple as it has an Android 11 operating system . Content can be projected via USB or online via included software. Integrated Chrome browser to display web pages, videos and anything else you want. This versatile digital signage solution will attract customers, capturing their attention and increasing sales. Product subject to special shipping conditions: +100€ +VAT- No additional discounts or coupons allowed.