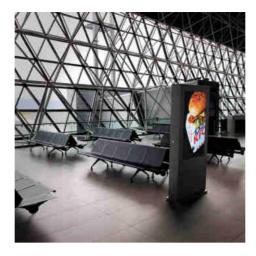

## Ref. DE55-4K-4+32-V1

55 inch 4Kadvertising totem . Capture the attention of customers with our outdoor advertising display. It has a metal structure and a anti-reflective and anti-vandalism glass of 5 mm, especially resistant for outdoors . The screen is capacitive touch and has a brightness of 3000 nits that guarantees great visibility and visual impact. Its configuration is very simple as it has an Android 11 operating system . Content can be projected via USB or online via included software. Integrated Chrome browser to display web pages, videos and anything else you want. This versatile digital signage solution will attract customers, capturing their attention and increasing sales. Product subject to special shipping conditions: +100€ +VAT- No additional discounts or coupons allowed.