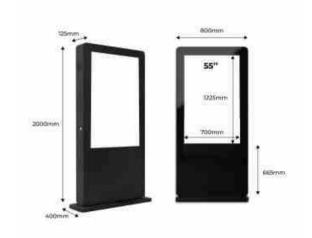

## Product data

| Nominal Voltage (V)     | 100 - 240 V/AC                                            |
|-------------------------|-----------------------------------------------------------|
| Dimensions (mm) Lxlxh   | 2000 x 800 x 400                                          |
| Material                | Metal, Anti-vandal glass                                  |
| Use Outdoor             | Yes                                                       |
| IP                      | IP65                                                      |
| Temperature range       | -20°C~70°C                                                |
| Frequency of use        | Intensive                                                 |
| Lifetime (h)            | 50000                                                     |
| Energy efficiency class | F                                                         |
| Certificates            | CE, ROHS                                                  |
| Warranty                | According to legal guarantee: 2 years                     |
| Connectivity            | Ethernet, HDMI INPUT, RJ45 (Ethernet), Wi-Fi<br>(2,4 GHz) |
| Inches                  | 55"                                                       |
| Resolution              | 3840 x 2160 (4K)                                          |
| Brightness              | 3000cd/m <sup>2</sup>                                     |
| Picture Format          | BMP, GIF, JPEG, PNG                                       |
| Response time           | 8 ms                                                      |