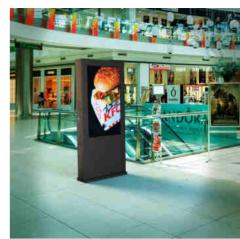

## Ref. DE55-4K-4+32-V1

55 inch 4Kadvertising totem . Capture the attention of customers with our outdoor advertising display. It has a metal structure and a anti-reflective and anti-vandalism glass of 5 mm, especially resistant for outdoors . The screen is capacitive touch and has a brightness of 3000 nits that guarantees great visibility and visual impact. Its configuration is very simple as it has an Android 11 operating system . Content can be projected via USB or online via included software. Integrated Chrome browser to display web pages, videos and anything else you want. This versatile digital signage solution will attract customers, capturing their attention and increasing sales. Product subject to special shipping conditions: +100€ +VAT- No additional discounts or coupons allowed.