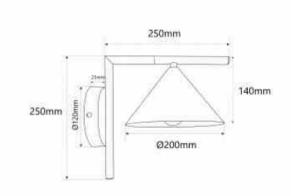

## Ref. LN3023-D

Minimalist wall lamp "LUSSY" in metal with gold finish. This elegant and functional wall lamp has a conical orientable lampshade that softens the light, creating a warm and cozy atmosphere. Perfect for living rooms, bedrooms or reading areas.\*\*Supports one E27 G45 bulb - NOT included\*\*.