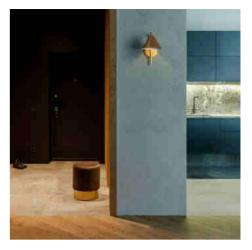

## "LUSSY" designer wall light - E27

## Ref. LN3023-D

Minimalist wall lamp "LUSSY" in metal with gold finish. This elegant and functional wall lamp has a conical orientable lampshade that softens the light, creating a warm and cozy atmosphere. Perfect for living rooms, bedrooms or reading areas.\*\*Supports one E27 G45 bulb - NOT included\*\*.