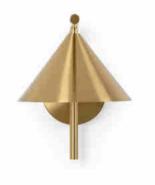

## "LUSSY" designer wall light - E27

## Ref. LN3023-D

Minimalist wall lamp "LUSSY" in metal with gold finish. This elegant and functional wall lamp has a conical orientable lampshade that softens the light, creating a warm and cozy atmosphere. Perfect for living rooms, bedrooms or reading areas.\*\*Supports one E27 G45 bulb - NOT included\*\*.