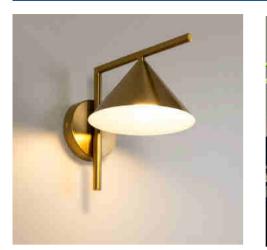

## "LUSSY" designer wall light - E27

## Ref. LN3023-D

Minimalist wall lamp "LUSSY" in metal with gold finish. This elegant and functional wall lamp has a conical orientable lampshade that softens the light, creating a warm and cozy atmosphere. Perfect for living rooms, bedrooms or reading areas.\*\*Supports one E27 G45 bulb - NOT included\*\*.