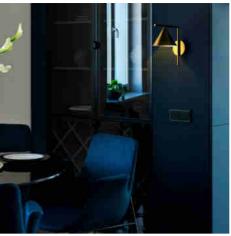

## "LUSSY" designer wall light - E27

## Ref. LN3023-D

Minimalist wall lamp "LUSSY" in metal with gold finish. This elegant and functional wall lamp has a conical orientable lampshade that softens the light, creating a warm and cozy atmosphere. Perfect for living rooms, bedrooms or reading areas.\*\*Supports one E27 G45 bulb - NOT included\*\*.