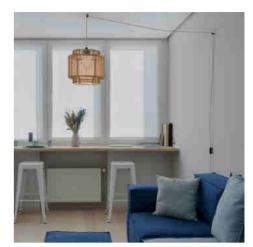

## Ref. K190-C

Hanging lamp "RAWA", handcrafted in jute with high quality finishes. Its weave diffuses the light in a warm and subtle way, enhancing its texture. It includes a 3.38 m long cable with switch, plug and two decentralizing hooks, which allow a customized installation and adjustment. Cord with switch available in white, black and natural rope to fit any space.\*\*E27 bulb - NOT included\*\*.