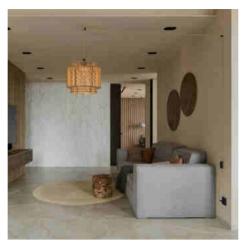

## Ref. K190-C

Hanging lamp "RAWA", handcrafted in jute with high quality finishes. Its weave diffuses the light in a warm and subtle way, enhancing its texture. It includes a 3.38 m long cable with switch, plug and two decentralizing hooks, which allow a customized installation and adjustment. Cord with switch available in white, black and natural rope to fit any space.\*\*E27 bulb - NOT included\*\*.