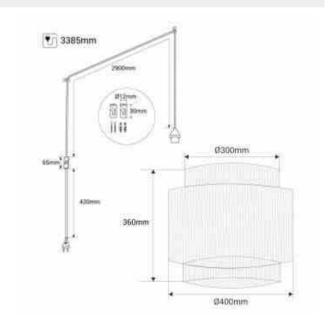

## Ref. K190-C

Hanging lamp "RAWA", handcrafted in jute with high quality finishes. Its weave diffuses the light in a warm and subtle way, enhancing its texture. It includes a 3.38 m long cable with switch, plug and two decentralizing hooks, which allow a customized installation and adjustment. Cord with switch available in white, black and natural rope to fit any space.\*\*E27 bulb - NOT included\*\*.