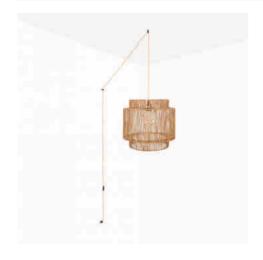

## Ref. K190-C

Hanging lamp "RAWA", handcrafted in jute with high quality finishes. Its weave diffuses the light in a warm and subtle way, enhancing its texture. It includes a 3.38 m long cable with switch, plug and two decentralizing hooks, which allow a customized installation and adjustment. Cord with switch available in white, black and natural rope to fit any space.\*\*E27 bulb - NOT included\*\*.