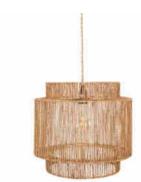

## Ref. K190-C

Hanging lamp "RAWA", handcrafted in jute with high quality finishes. Its weave diffuses the light in a warm and subtle way, enhancing its texture. It includes a 3.38 m long cable with switch, plug and two decentralizing hooks, which allow a customized installation and adjustment. Cord with switch available in white, black and natural rope to fit any space.\*\*E27 bulb - NOT included\*\*.