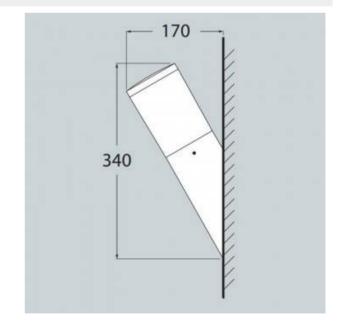

## **Product data**

| Hue                     | Neutral white, CCT                    |
|-------------------------|---------------------------------------|
| Kelvin (K)              | 4000                                  |
| Dimmable                | No                                    |
| Power (W)               | 6, 8,5                                |
| Nominal Voltage (V)     | 220 - 240 V/AC                        |
| Frequency (Hz)          | 50 - 60                               |
| Socket                  | E27                                   |
| Dimensions (mm) Lxlxh   | Ø100x340x170                          |
| Material                | Resin                                 |
| Diffuser material       | PMMA                                  |
| Use Outdoor             | Yes                                   |
| IP                      | IP55                                  |
| Temperature range       | -20°C ~ +40°C                         |
| Frequency of use        | Intensive                             |
| Lifetime (h)            | 25000                                 |
| Energy efficiency class | A+ (2021)                             |
| Certificates            | CE, ROHS                              |
| Warranty                | According to legal guarantee: 2 years |