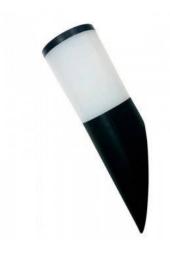

## FUMAGALLI "Amelia Wall" slanted LED wall light - E27 - IP55

## Ref. DR2.571.000

Inclined tubularexterior wall light of the Italian firm FUMAGALLI, of great design and quality. It is made of resin resistant to shock, corrosion and degradation by UV rays. Due to its IP55 degree of protection, it is suitable for outdoor use. It incorporates an opal diffuser and a lamp holder for E27 LED bulb in The available combinations:- Grey wall light: 6W - 4000K- Black and white wall light: 8,5W - CCT (2700K-4000K-6500K)