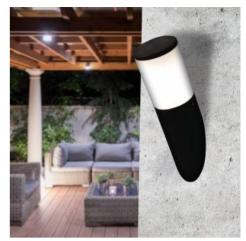

## FUMAGALLI "Amelia Wall" slanted LED wall light - E27 - IP55

## Ref. DR2.571.000

Inclined tubularexterior wall light of the Italian firm FUMAGALLI, of great design and quality. It is made of resin resistant to shock, corrosion and degradation by UV rays. Due to its IP55 degree of protection, it is suitable for outdoor use. It incorporates an opal diffuser and a lamp holder for E27 LED bulb in The available combinations:- Grey wall light: 6W - 4000K- Black and white wall light: 8,5W - CCT (2700K-4000K-6500K)