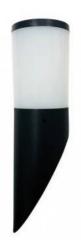

## FUMAGALLI "Amelia Wall" slanted LED wall light - E27 - IP55

## Ref. DR2.571.000

Inclined tubularexterior wall light of the Italian firm FUMAGALLI, of great design and quality. It is made of resin resistant to shock, corrosion and degradation by UV rays. Due to its IP55 degree of protection, it is suitable for outdoor use. It incorporates an opal diffuser and a lamp holder for E27 LED bulb in The available combinations:- Grey wall light: 6W - 4000K- Black and white wall light: 8,5W - CCT (2700K-4000K-6500K)