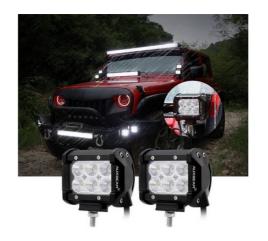

## Ref. BV004

LED WORK LAMP, 4x4 off road 18W for use as a front or rear light projector on all types of vehicles (trucks, boats, off-road, industrial vehicles, tractors, etc). It has a waterproofing degree of IP67 and a closed angle of 30°. It works with current from 9 to 36V.