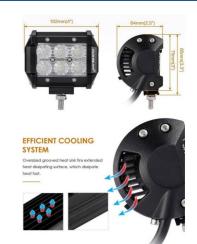

## Datos del producto

| Hue                   | Cool white |
|-----------------------|------------|
| Kelvin (K)            | 6000       |
| Lumens (Lm)           | 1800       |
| Efficiency (Lm/w)     | 100        |
| CRI                   | 80-85      |
| Opening angle (°)     | 30         |
| UGR                   | No         |
| LED Type              | SMD 2835   |
| Dimmable              | Yes        |
| Power (W)             | 18         |
| Nominal Voltage (V)   | 9-36V      |
| Frequency (Hz)        | 50 - 60    |
| Driver                | Internal   |
| Sensor                | No         |
| Orientable            | Yes        |
| Dimensions (mm) Lxlxh | 74x97x65   |
| Material              | Metal      |
| Diffuser material     | Plastic    |