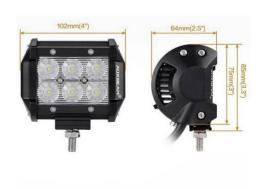

## Ref. BV004

LED WORK LAMP, 4x4 off road 18W for use as a front or rear light projector on all types of vehicles (trucks, boats, off-road, industrial vehicles, tractors, etc). It has a waterproofing degree of IP67 and a closed angle of 30°. It works with current from 9 to 36V.

## Datos del producto

| Hue                   | Cool white |
|-----------------------|------------|
| Kelvin (K)            | 6000       |
| Lumens (Lm)           | 1800       |
| Efficiency (Lm/w)     | 100        |
| CRI                   | 80-85      |
| Opening angle (°)     | 30         |
| UGR                   | No         |
| LED Type              | SMD 2835   |
| Dimmable              | Yes        |
| Power (W)             | 18         |
| Nominal Voltage (V)   | 9-36V      |
| Frequency (Hz)        | 50 - 60    |
| Driver                | Internal   |
| Sensor                | No         |
| Orientable            | Yes        |
| Dimensions (mm) Lxlxh | 74x97x65   |
| Material              | Metal      |
| Diffuser material     | Plastic    |