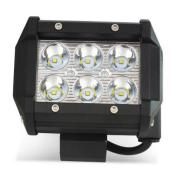

## Ref. BV004

LED WORK LAMP, 4x4 off road 18W for use as a front or rear light projector on all types of vehicles (trucks, boats, off-road, industrial vehicles, tractors, etc). It has a waterproofing degree of IP67 and a closed angle of 30°. It works with current from 9 to 36V.