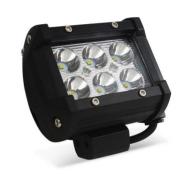

## Ref. BV004

LED WORK LAMP, 4x4 off road 18W for use as a front or rear light projector on all types of vehicles (trucks, boats, off-road, industrial vehicles, tractors, etc). It has a waterproofing degree of IP67 and a closed angle of 30°. It works with current from 9 to 36V.